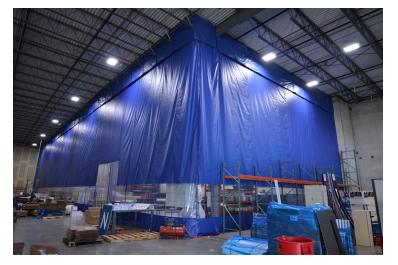

## **Case Study**

Our customer needed to quickly install a temperature controlled space to ensure product quality and regulatory compliance for select products. The **Thermo-Block Insulated Curtain Wall** from AmCraft allowed for a fast and cost effective implementation, while requiring minimal construction or structural changes to the facility. The ambient temperature outside of their new controlled space fluctuates between 60° F and 85° F depending on the time of year and they are able to control the temperature within the enclosed area at 60°- 65° F.