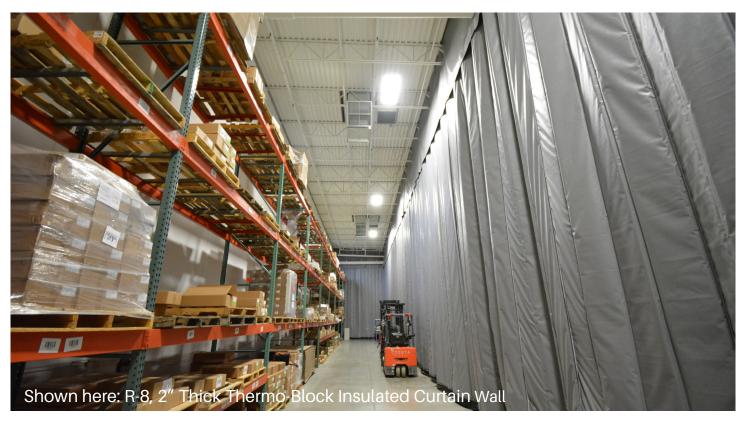

## **Case Study**

Our customer needed to quickly install a temperature controlled space to ensure product quality and regulatory compliance for select products. The **Thermo-Block Insulated Curtain Wall** from AmCraft allowed for a fast and cost effective implementation, while requiring minimal construction or structural changes to the facility. The ambient temperature outside of their new controlled space fluctuates between 60° F and 85° F depending on the time of year and they are able to control the temperature within the enclosed area at 60°- 65° F.