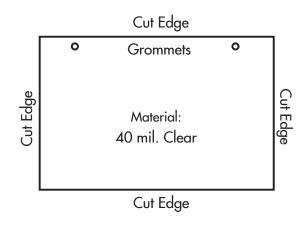

| #1 Thick + Simple |        |       |                     |            |
|-------------------|--------|-------|---------------------|------------|
| Please choose:    | Height | Width | Qty. of<br>Grommets | Unit Cost: |
|                   | 60"    | 24"   | 2 each              | \$ 38.00   |
|                   | 36"    | 48"   | 5 each              | \$ 42.00   |
|                   | 48"    | 48"   | 5 each              | \$ 47.00   |
|                   | 48"    | 60"   | 6 each              | \$ 53.00   |
|                   | 48"    | 72"   | 7 each              | \$ 69.00   |
|                   | 84"    | 48"   | 5 each              | \$ 70.00   |
|                   | 96"    | 48"   | 5 each              | \$ 77.00   |