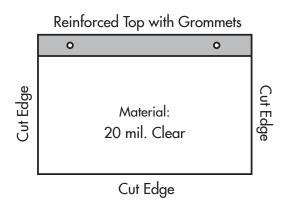

| #2             | Thin + S | imple |                     |            |
|----------------|----------|-------|---------------------|------------|
| Please choose: | Height   | Width | Qty. of<br>Grommets | Unit Cost: |
|                | 60"      | 27"   | 2 each              | \$ 45.00   |
|                | 36"      | 54"   | 5 each              | \$ 52.00   |
|                | 55"      | 72"   | 7 each              | \$ 66.00   |
|                | 72"      | 54"   | 5 each              | \$ 64.00   |
|                | 84"      | 54"   | 5 each              | \$ 69.00   |