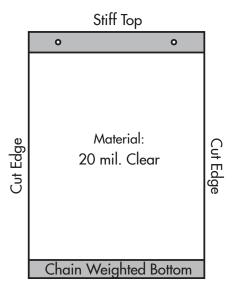

# **Order Form**

Free Hanging Panels

| #3             | Stiff T | op + Bot | rtom                |            |
|----------------|---------|----------|---------------------|------------|
| Please choose: | Height  | Width    | Qty. of<br>Grommets | Unit Cost: |
|                | 36"     | 54"      | 5 each              | \$ 78.00   |
|                | 48"     | 54"      | 5 each              | \$ 85.00   |
|                | 48"     | 72"      | 7 each              | \$ 99.00   |
|                | 56"     | 96"      | 8 each              | \$ 112.00  |

Stiff Top

Material:
20 mil. Clear

Stiff Bottom

| #4             | Stiff To | p + Chai | in Botton           | n          |
|----------------|----------|----------|---------------------|------------|
| Please choose: | Height   | Width    | Qty. of<br>Grommets | Unit Cost: |
|                | 48"      | 54"      | 5 each              | \$ 79.00   |
|                | 60"      | 54"      | 5 each              | \$ 85.00   |
|                | 72"      | 54"      | 5 each              | \$ 93.00   |
|                | 84"      | 54"      | 5 each              | \$ 99.00   |
|                | 96"      | 54"      | 5 each              | \$ 105.00  |