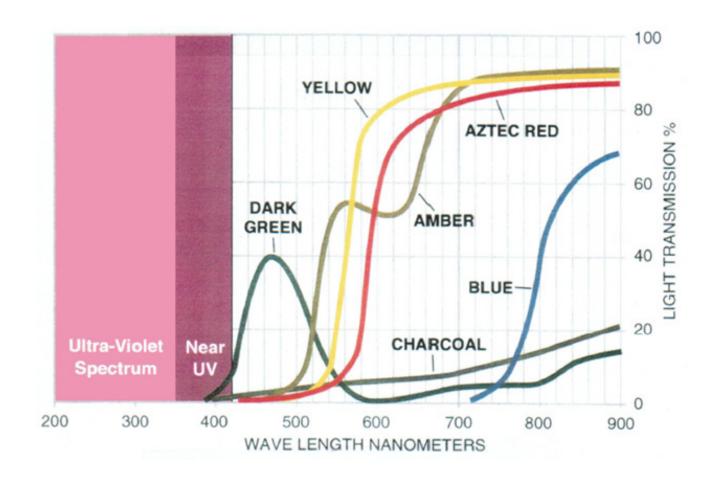

## **Details**

| ROLL SIZE                                                 |                                                       |      |             |
|-----------------------------------------------------------|-------------------------------------------------------|------|-------------|
| THICKNESS                                                 | 14 MIL ± 5%                                           |      |             |
| WIDTH                                                     | 66" + 1/4" - 0"                                       |      |             |
| LENGTH                                                    | 101 YARDS                                             |      |             |
| NET WEIGHT                                                | 150 lbs. * ± 3%                                       |      |             |
| YARD YIELD                                                | 0.673                                                 |      |             |
| MATERIAL DESCRIPTION                                      |                                                       |      |             |
| FINISH                                                    | Double Polished                                       |      |             |
| HAND                                                      | Soft - 2S                                             |      |             |
| COLOR                                                     | Aztec Red, Yellow, Blue, Dark Green Shade 8, Charcoal |      |             |
| PHYSICAL PROPERTIES                                       |                                                       |      |             |
| TENSILE STRENGTH                                          | MD                                                    | 2700 | ASTM-D-882  |
| (PSI)                                                     | CD                                                    | 2550 |             |
| ELONGATION                                                | MD                                                    | 240  | ASTM-D-882  |
| (%)                                                       | CD                                                    | 260  |             |
| TEAR STRENGTH                                             | MD                                                    | 330  | ASTM-D-1004 |
| (LBS./IN)                                                 | CD                                                    | 330  |             |
| HEAT SHRINKAGE                                            | MD                                                    | -5   | ASTM-D-1004 |
| (%)                                                       | CD                                                    | +2   |             |
| Shipped in a box, rolled in craft paper on 3" I.D. Cores. |                                                       |      |             |